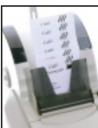

- High speed output up to 180mm per second
- "Drop-In & Print", easy-load
- Large paper roll capacity (up to 180mm diameter) with adjustable paper low sensor
- Ticket Stacker fitted as standard (up to 30 tickets) with fitted sensor for software driven multiple or single ticket / kitchen order print out
- Guillotine cutter
- Multiple paper width (45 ~ 82.5mm adjustable)

## **Typical Applications**

■ High Speed Ticket Printer with high capacity paper roll and ticket stacker for group / family tickets

- Reliable Kitchen / Warehouse **Picking Ticket Printer** with stacker for multiple orders
- Lottery Printer