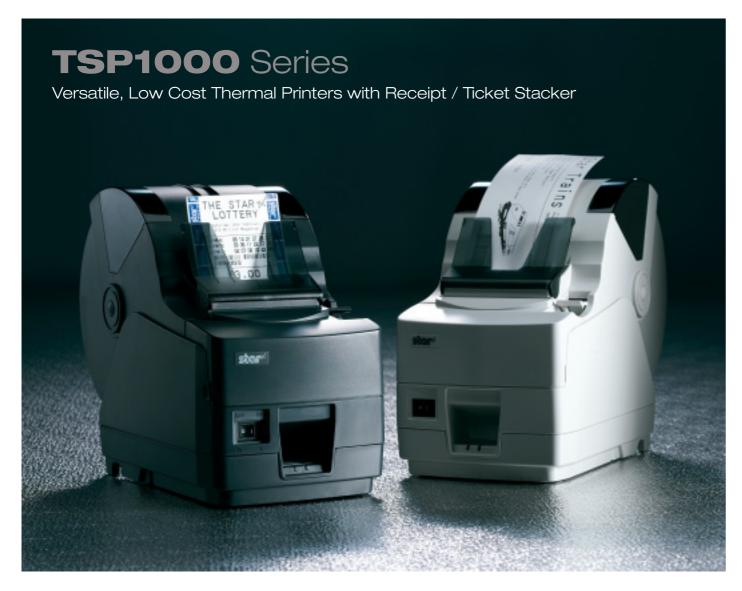

- High speed output up to 180mm per second
- "Drop-In & Print", easy-load
- Large paper roll capacity (up to 180mm diameter) with adjustable paper low sensor
- Ticket Stacker fitted as standard (up to 30 tickets) with fitted sensor for software driven multiple or single ticket / kitchen order print out
- Guillotine cutter
- Multiple paper width (45 ~ 82.5mm adjustable)

- Two colour output available red / black or blue / black
- Variable position, high quality black mark sensor
- Three colour versions -Cherry red & Star white, charcoal grey or Star white

## **Typical Applications**

■ High Speed Ticket Printer with high capacity paper roll and ticket stacker for group / family tickets

- Reliable Kitchen / Warehouse **Picking Ticket Printer** with stacker for multiple orders
- Lottery Printer