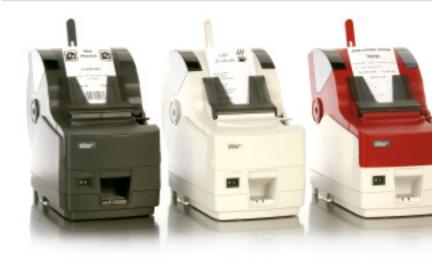

- Two colour output available red / black or blue / black
- Variable position, high quality black mark sensor
- Three colour versions -Cherry red & Star white, charcoal grey or Star white

TSP1043D Serial Interface

TSP1043U USB Interface

**TSP1043** No Interface (interface

■ Versatile Receipt Printer for high volume receipting where the receipts are usually left behind

82.5mm print width with 1st column printing

TSP1043C Parallel Interface

option can be added)

18

igh capacity 180mm diameter paper roll car de over 3,000 9cm tickets / food orders

TSP1000 Printer Specifications

| TSP1000 Printe                                                                                                                        | r Specifications                                                                                                                                                                         |
|---------------------------------------------------------------------------------------------------------------------------------------|------------------------------------------------------------------------------------------------------------------------------------------------------------------------------------------|
| Printer Method                                                                                                                        | Direct Thermal Line Printing                                                                                                                                                             |
| Print Speed                                                                                                                           | up to 180mm per second / 57 lps                                                                                                                                                          |
| Print Resolution                                                                                                                      | 203 dpi (8 dots per mm)                                                                                                                                                                  |
| 2 Colour Print Capability                                                                                                             | Red / Black, Blue / Black                                                                                                                                                                |
| No. of Columns (maximum)                                                                                                              | Star Mode = 40, ESC/POS <sup>™</sup> Font A 42 Font B 64                                                                                                                                 |
| Character Set                                                                                                                         | ANK 95, 32 Int 128 Graphic                                                                                                                                                               |
| International Code Pages                                                                                                              | Star Mode = 40, ESC/POS <sup>TM</sup> = $10 + 1$ blank allowing an additional character page to be added                                                                                 |
| Barcodes                                                                                                                              | 9 versions / PDF417 option, Maxicode (pending)                                                                                                                                           |
| Line Spacing                                                                                                                          | 3mm or 4mm + programmable                                                                                                                                                                |
| Paper Specifications: Width Thickness / Weight Roll Outer Diameter Easy-Load Paper Out Sensor Maximum Print Width Left / Right Margin | 45 ~ 82.5mm (variable with 80mm default) 0.065mm ~ 0.15mm / 65 ~ 150 gsm 180mm (dependant on paper weight) "Drop-In & Print" Standard maximum 80mm 0mm (left or right), 1st column print |
| Ticket Stacker<br>Ticket Length                                                                                                       | 30 receipts / tickets maximum with ticket sensor 50 $\sim$ 300mm                                                                                                                         |
| Autocutter<br>Cutter position                                                                                                         | Guillotine (Full Cut only) Approx. 11mm distance between cutter and top of form                                                                                                          |
| Logo Store Capacity                                                                                                                   | 2 Mbit                                                                                                                                                                                   |
| Flash ROM / SRAM                                                                                                                      | 2 x 8 Mbit plus 2 x 1 Mbit Static RAM                                                                                                                                                    |
| Drivers Available                                                                                                                     | Windows 95 / 98 / ME / 2000™, NT4.0™, XP™, MAC OS X (10.2 or later), Linux CUPS Support™, OPOS™, JavaPOS™, High Speed Scalable Raster Driver                                             |
| Interface / Port                                                                                                                      | Full Speed USB, Serial & Parallel as standard with Ethernet option                                                                                                                       |
| Emulation                                                                                                                             | Star Line & Page Mode, ESC/POS™                                                                                                                                                          |
| Peripheral Drive Circuit                                                                                                              | 2 circuits (24V max.1A), 1 Compulsion input                                                                                                                                              |
| Power Consumption                                                                                                                     | Average 2.0 Amp Printing, 0.1 Amp Standby                                                                                                                                                |
| Power Supply                                                                                                                          | External option PS60                                                                                                                                                                     |
| Operating Conditions:<br>Temperature<br>Humidity                                                                                      | 5°C to 45°C<br>10% to 90% RH (Without Condensation)                                                                                                                                      |
| Storage Conditions:<br>Temperature<br>Humidity                                                                                        | -20°C to 60°C<br>10% to 90% RH (Without Condensation)                                                                                                                                    |
| Dimensions                                                                                                                            | 161 (W) x 306.5 (D) x 249 (H) mm                                                                                                                                                         |
| Weight                                                                                                                                | 3.0Kg                                                                                                                                                                                    |
| Safety Standards                                                                                                                      | UL, C-UL, TÜV, FCC, VCCI, EN55022, CE, CB                                                                                                                                                |
| Reliability:<br>MCBF<br>Print head<br>Cutter (Guillotine)                                                                             | 60 million lines<br>100km<br>1 million cuts                                                                                                                                              |