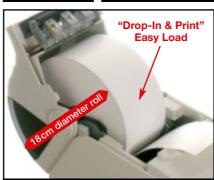

- High speed output up to 180mm per second
- "Drop-In & Print", easy-load
- Large paper roll capacity (up to 180mm diameter) with adjustable paper low sensor
- Ticket Stacker fitted as standard (up to 30 tickets) with fitted sensor for software driven multiple or single ticket / kitchen order print out
- Guillotine cutter
- Multiple paper width (45 ~ 82.5mm adjustable)

TSP1043C Parallel Interface

option can be added)

18

igh capacity 180mm diameter paper roll car de over 3,000 9cm tickets / food orders

TSP1000 Printer Specifications

| TSP1000 Printe                                                                                                                        | r Specifications                                                                                                                                                                         |
|---------------------------------------------------------------------------------------------------------------------------------------|------------------------------------------------------------------------------------------------------------------------------------------------------------------------------------------|
| Printer Method                                                                                                                        | Direct Thermal Line Printing                                                                                                                                                             |
| Print Speed                                                                                                                           | up to 180mm per second / 57 lps                                                                                                                                                          |
| Print Resolution                                                                                                                      | 203 dpi (8 dots per mm)                                                                                                                                                                  |
| 2 Colour Print Capability                                                                                                             | Red / Black, Blue / Black                                                                                                                                                                |
| No. of Columns (maximum)                                                                                                              | Star Mode = 40, ESC/POS <sup>™</sup> Font A 42 Font B 64                                                                                                                                 |
| Character Set                                                                                                                         | ANK 95, 32 Int 128 Graphic                                                                                                                                                               |
| International Code Pages                                                                                                              | Star Mode = 40, ESC/POS <sup>TM</sup> = $10 + 1$ blank allowing an additional character page to be added                                                                                 |
| Barcodes                                                                                                                              | 9 versions / PDF417 option, Maxicode (pending)                                                                                                                                           |
| Line Spacing                                                                                                                          | 3mm or 4mm + programmable                                                                                                                                                                |
| Paper Specifications: Width Thickness / Weight Roll Outer Diameter Easy-Load Paper Out Sensor Maximum Print Width Left / Right Margin | 45 ~ 82.5mm (variable with 80mm default) 0.065mm ~ 0.15mm / 65 ~ 150 gsm 180mm (dependant on paper weight) "Drop-In & Print" Standard maximum 80mm 0mm (left or right), 1st column print |
| Ticket Stacker<br>Ticket Length                                                                                                       | 30 receipts / tickets maximum with ticket sensor 50 $\sim$ 300mm                                                                                                                         |
| Autocutter<br>Cutter position                                                                                                         | Guillotine (Full Cut only) Approx. 11mm distance between cutter and top of form                                                                                                          |
| Logo Store Capacity                                                                                                                   | 2 Mbit                                                                                                                                                                                   |
| Flash ROM / SRAM                                                                                                                      | 2 x 8 Mbit plus 2 x 1 Mbit Static RAM                                                                                                                                                    |
| Drivers Available                                                                                                                     | Windows 95 / 98 / ME / 2000™, NT4.0™, XP™, MAC OS X (10.2 or later), Linux CUPS Support™, OPOS™, JavaPOS™, High Speed Scalable Raster Driver                                             |
| Interface / Port                                                                                                                      | Full Speed USB, Serial & Parallel as standard with Ethernet option                                                                                                                       |
| Emulation                                                                                                                             | Star Line & Page Mode, ESC/POS™                                                                                                                                                          |
| Peripheral Drive Circuit                                                                                                              | 2 circuits (24V max.1A), 1 Compulsion input                                                                                                                                              |
| Power Consumption                                                                                                                     | Average 2.0 Amp Printing, 0.1 Amp Standby                                                                                                                                                |
| Power Supply                                                                                                                          | External option PS60                                                                                                                                                                     |
| Operating Conditions:<br>Temperature<br>Humidity                                                                                      | 5°C to 45°C<br>10% to 90% RH (Without Condensation)                                                                                                                                      |
| Storage Conditions:<br>Temperature<br>Humidity                                                                                        | -20°C to 60°C<br>10% to 90% RH (Without Condensation)                                                                                                                                    |
| Dimensions                                                                                                                            | 161 (W) x 306.5 (D) x 249 (H) mm                                                                                                                                                         |
| Weight                                                                                                                                | 3.0Kg                                                                                                                                                                                    |
| Safety Standards                                                                                                                      | UL, C-UL, TÜV, FCC, VCCI, EN55022, CE, CB                                                                                                                                                |
| Reliability:<br>MCBF<br>Print head<br>Cutter (Guillotine)                                                                             | 60 million lines<br>100km<br>1 million cuts                                                                                                                                              |